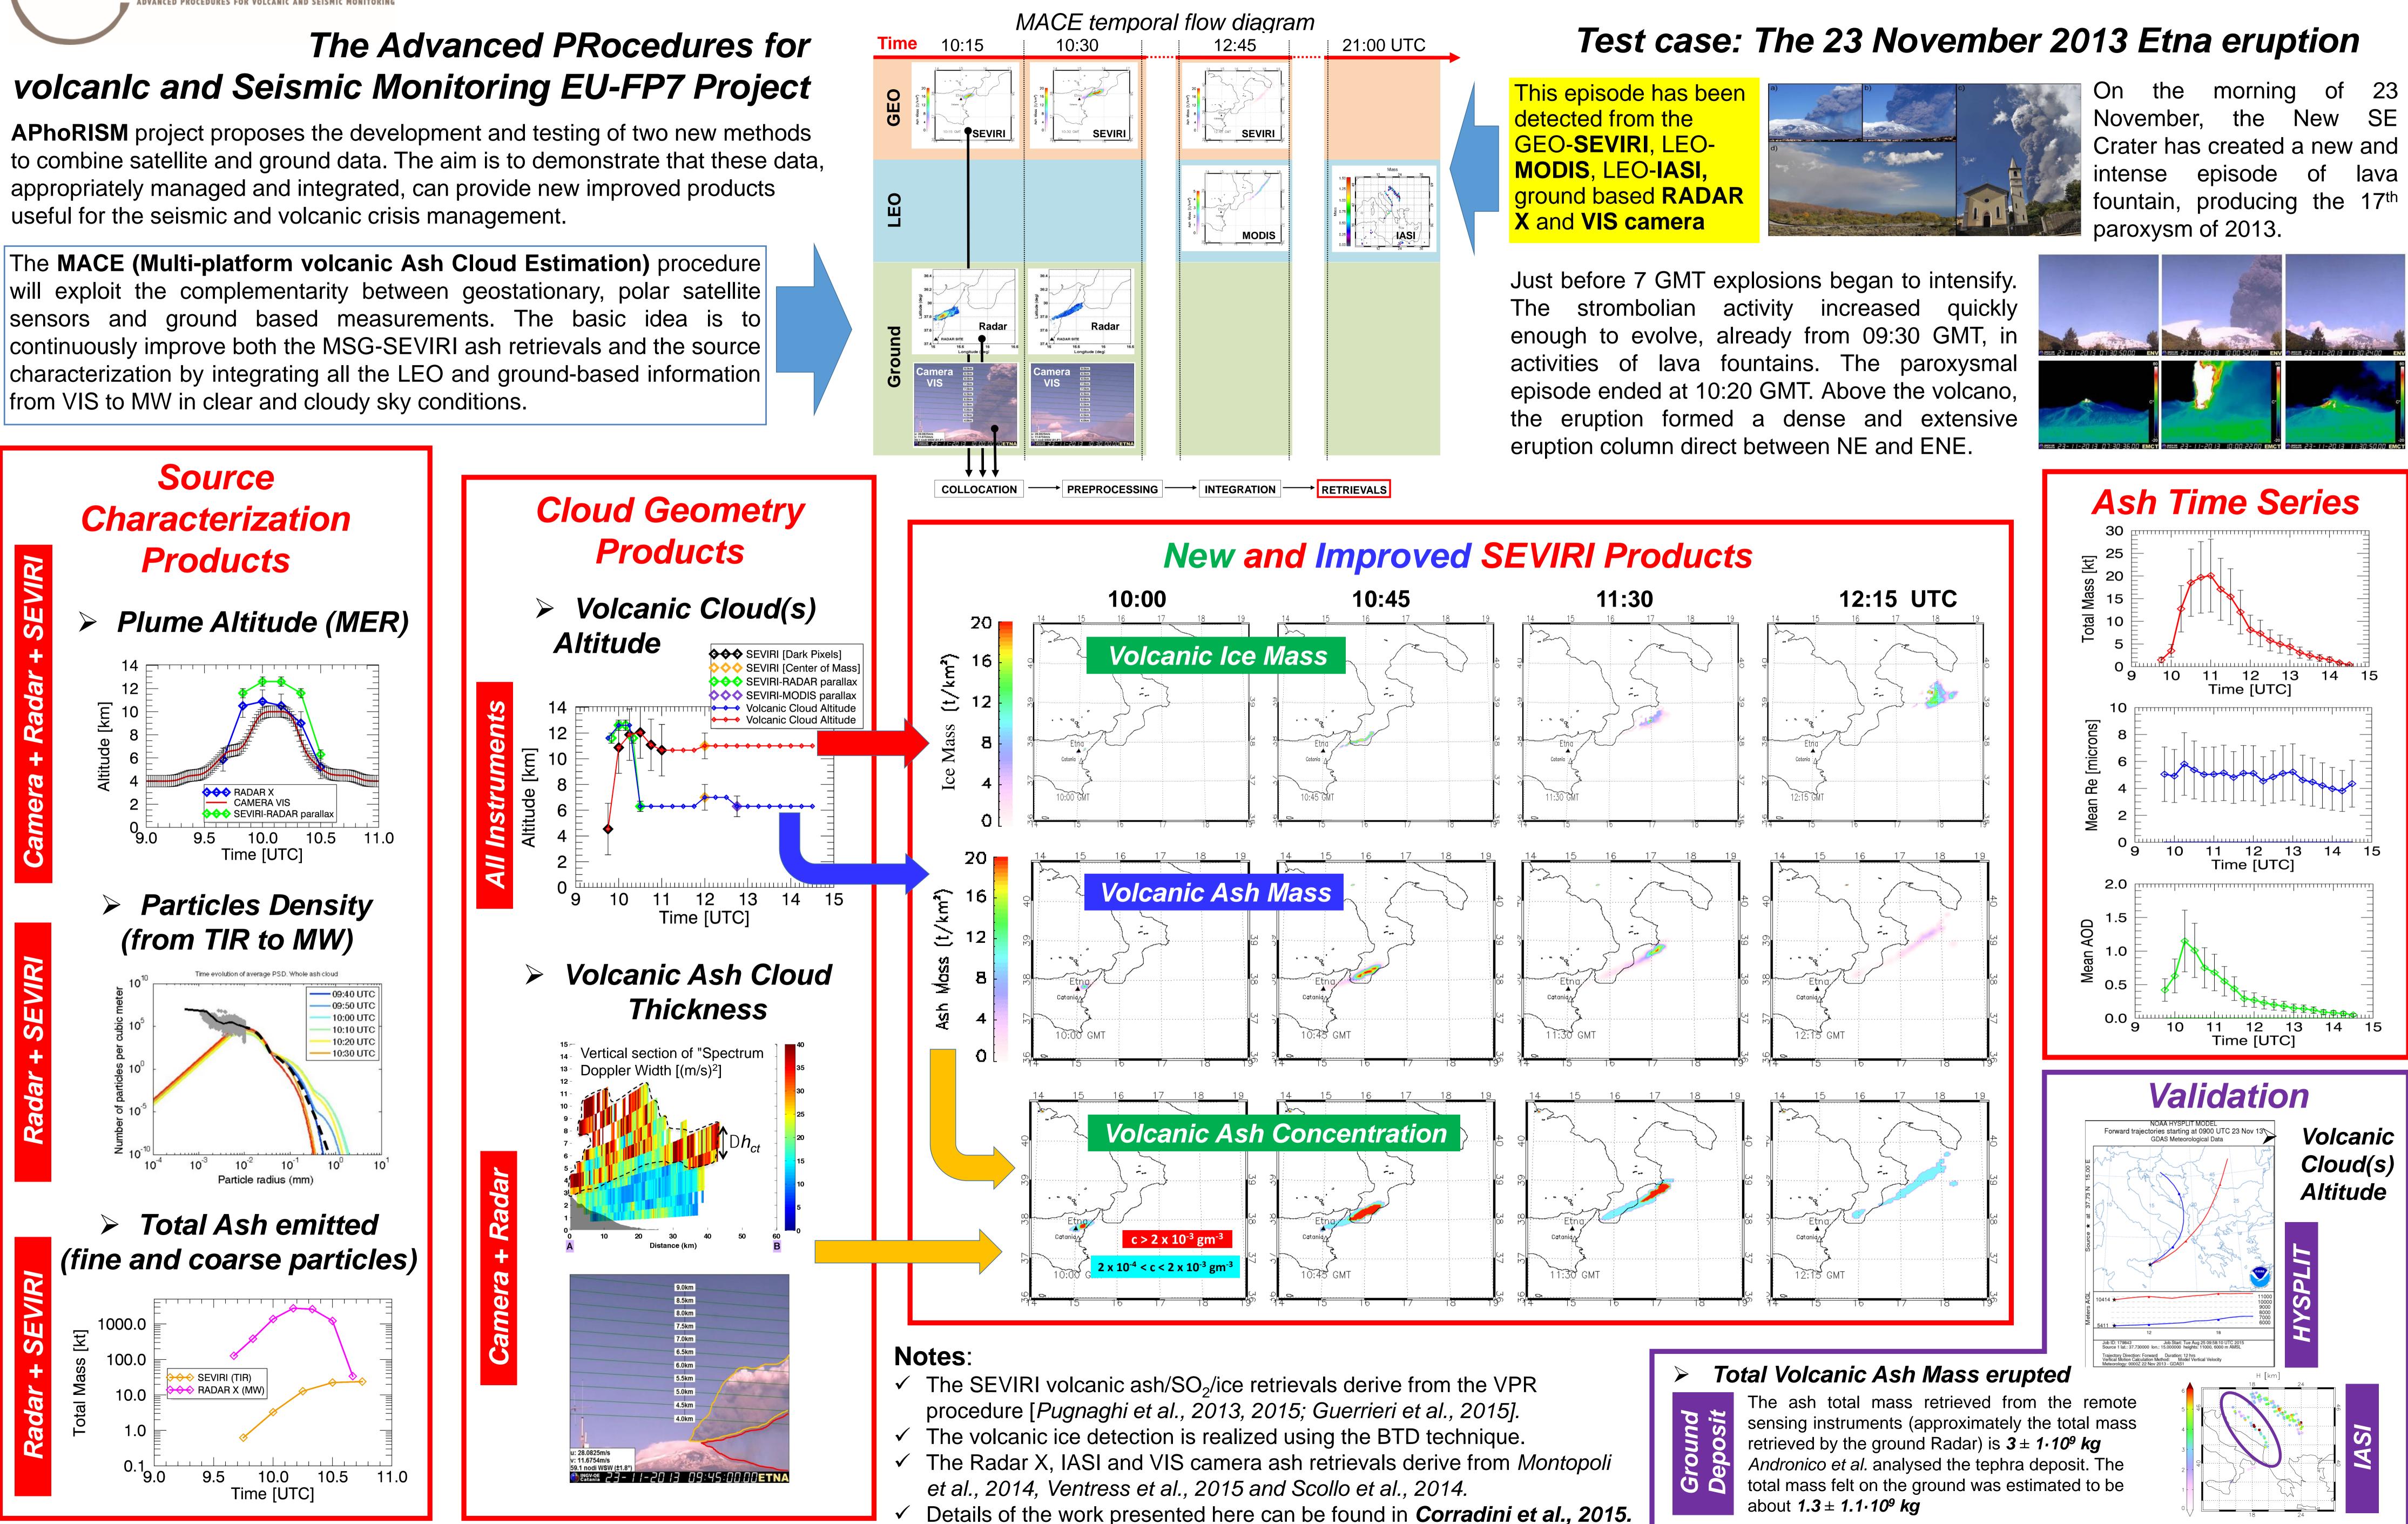

# A multi-sensor approach for volcanic Ash, SO<sub>2</sub>, Ice retrievals and eruption characterization

S. Corradini<sup>(1)</sup>, M. Montopoli<sup>(2,3)</sup>, L. Guerrieri<sup>(4)</sup>, Matteo Ricci<sup>(2)</sup>, Simona Scollo<sup>(1)</sup>, Luca Merucci<sup>(1)</sup>, Frank Silvio Marzano<sup>(2,3)</sup>, Sergio Pugnaghi<sup>(4)</sup>, Michele Prestifilippo<sup>(1)</sup>, Lucy Ventress<sup>(5)</sup>, Roy G. Grainger<sup>(5)</sup>, Elisa Carboni<sup>(5)</sup>, Giuseppe Salerno<sup>(1)</sup>, Gianfranco Vulpiani<sup>(6)</sup>, Mauro Coltelli<sup>(1)</sup>





## **7th International Workshop** on Volcanic Ash (IWVA/7)

Anchorage (Alaska), USA **19-23 October 2015**